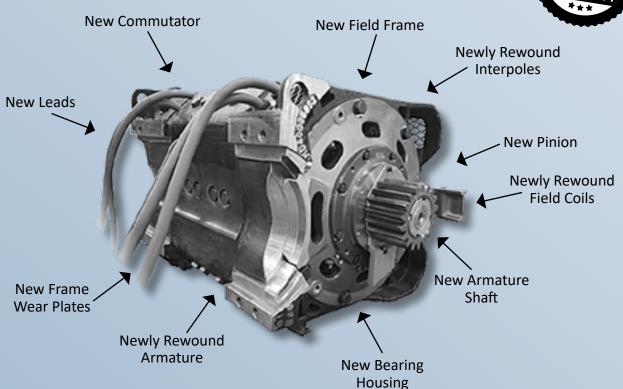

## D77/78 (re)New Traction Motors Include:

- New Field Frame (Stator Body)
- New CE and PE Bearing Housing
- Newly Rewound Field Coils
- Newly Rewound Interpoles
- New Armature Shaft
- Newly Rewound Armature
- New Commutator

- New Outer Bearing Assembly Components
- New Cables and Connectors
- New Frame Wear Plates/Screen/Bracket Installation and Gaskets and Coves
- New Pinion (part number and specs to be supplied by customer)
- Two-year Warranty