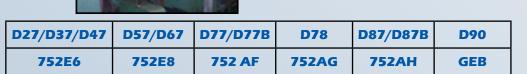

D77 or D87 to D87BTR or D90BTR Conversion/ Upgrades also available in most EMD and GE Models. BENEFITS INCLUDE:

- ✓ Eliminates brass support bearings and the wick assembly, allowing less maintenance and longer life.
- ✓ Tapered roller support bearings are sealed, eliminating wick lubricators, and the addition of oil.
- ✓ Tapered roller support bearings only require a visual inspection of the seals every 90 days, vs. sleeve-type bearings which require inspection and oil addition every 45 days.
- $\checkmark$  Wheelset removal from the traction motor is simplified
- ✓ Axle wheel gear assembly can be removed from the motor, complete with suspension bearing, and be applied to other motors, as required.