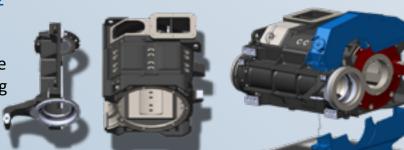

## **TRACTION MOTOR CONVERSIONS**

Looking for improved reliability, lower maintenance costs, and extended service intervals? Upgrade your fleet with PowerRail's state of the art, enhanced design, BTR/Axle Bearing Housing Traction Motor Conversion.

D77 or D87 to D87BTR or D90BTR Conversion/ Upgrades also available in most EMD and GE Models. BENEFITS INCLUDE:

- ✓ Eliminates brass support bearings and the wick assembly, allowing less maintenance and longer life.
- ✓ Tapered roller support bearings are sealed, eliminating wick lubricators, and the addition of oil.
- ✓ Tapered roller support bearings only require a visual inspection of the seals every 90 days, vs. sleeve-type bearings which require inspection and oil addition every 45 days.
- $\checkmark$  Wheelset removal from the traction motor is simplified
- ✓ Axle wheel gear assembly can be removed from the motor, complete with suspension bearing, and be applied to other motors, as required.