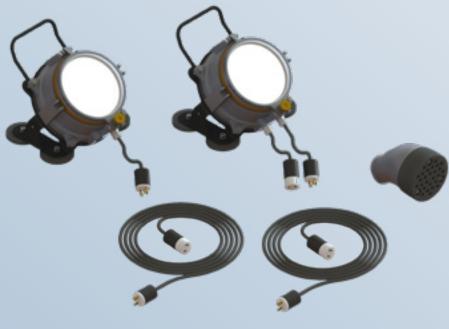

### PowerRail Part #: 16186821 75V DC LED Work Lights

PowerRail, an AAR M-1003 Certified Quality Company, is pleased to offer our NEW 75V LED Work Lights.

Powered by the MU Outlet on the locomotive car body (or optional knife switch connector), these lights provide proper and safe lighting for your work crew when repairs are necessary in the field.

#### Features

- Twin LED 18Watt Lights
- OEM Style Light Housings
- Tiltable Magnetic Base with Safety Handle
- MU Connection for Power (Knife Switch optional)
- (2) 50' Power cord UL Listed Expandable
- Safety Locking Connectors UL Listed
- Made in USA

#### Part Number: 16186821 Optional Add-on's

| SLS-PAR5618W | 18W Replacement LED bulb          |
|--------------|-----------------------------------|
| PRD16187000  | Work Light 6-Outlet Sub Panel Box |
| PRD16186996  | 25' Extension Cord                |
| PRD16186997  | 50' Extension Cord                |
| PRD16186998  | 100' Extension Cord               |
| PRD16186999  | Knife Switch Adapter              |