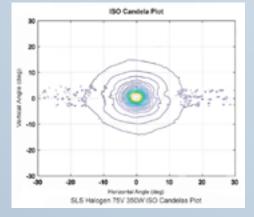

- Provides IP67 Protection from Water Damage
- For use in 75VDC Headlight and Ditch Light Applications\*
  Operational Voltage from 17VDC to 85VDC
- Built-in LED Driver No Rewiring or Modifications Required
- Provides Significant Fuel Savings 40W LED vs 350W Halogen
- Operates on 2 Settings DIM and BRIGHT
- The ONLY LED Headlight to operate on Ditch Lamp No Flicker
- 5-minute Flash when Light Output Diminishes Below 200,000 Candelas
- Eliminates FRA Infringements Associated with Standard Bulbs
  \*If using 30VDC headlight system, please order LED200PAR56