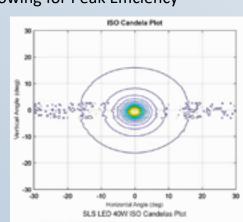

- Authorized by the FRA in Compliance with 49 CFR § 229.125
- Meets AAR Standard S-5516
- Patented Design Provides 200,000 Candelas for COMPLETE Life of the Bulb
- Minimum 200,000 Candelas with a Life Rating of over 50,000 Hours
- Proprietary Circuit Board Design Resistant to Excessive Shock and Vibration
- Designed to Operate in Extreme Heat or Cold
- Idiosyncratic Lens/Reflector Designed to Melt Ice and Snow
- Patented Heat Sink Design Provides Optimal Heat Dissipation Allowing for Peak Efficiency