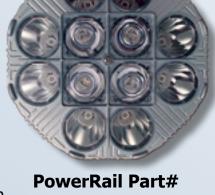

## PowerRail Part# LED350PAR56

NOTE: Version will vary based on application. To ensure you are receiving the correct bulb for your application, please complete the questions below.

| Company:                                                             |     |     |  |     |        |  |  |
|----------------------------------------------------------------------|-----|-----|--|-----|--------|--|--|
| Address:                                                             |     |     |  |     |        |  |  |
| Contact Nam                                                          | ne: |     |  |     |        |  |  |
| Phone Number:                                                        |     |     |  | E   | imail: |  |  |
| Voltage:                                                             | 30V | 75V |  |     |        |  |  |
| For Use in Headlight Application? Yes                                |     |     |  | No  |        |  |  |
| For Use in Ditch Light Application? Yes                              |     |     |  | No  |        |  |  |
| For Use in <b>both</b> Headlight and Ditch Light Application? Yes No |     |     |  |     |        |  |  |
| Is Flashing Required for this Application?                           |     |     |  | Yes | No     |  |  |
| Is Dimming Required for this Application?                            |     |     |  | Yes | No     |  |  |
| Please describe your normal operations in a few words.               |     |     |  |     |        |  |  |