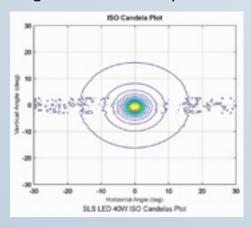

## **FRA APPROVED LED Headlights and Ditch Lights**

PowerRail is pleased to offer our NEW 75V/40W LED Headlight/Ditch Light. With Advanced Cree 5th Generation LED Chip design, these bulbs offer the following benefits:

- Authorized by the FRA in Compliance with 49 CFR § 229.125
- Meets AAR Standard S-5516
- Patented Design Provides 200,000 Candelas for COMPLETE Life of the Bulb
- Minimum 200,000 Candelas with a Life Rating of over 50,000 Hours
- Proprietary Circuit Board Design Resistant to Excessive Shock and Vibration
- Designed to Operate in Extreme Heat or Cold
- Idiosyncratic Lens/Reflector Designed to Melt Ice and Snow
- Patented Heat Sink Design Provides Optimal Heat Dissipation Allowing for Peak Efficiency