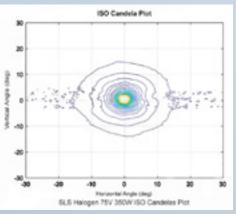

## **FRA APPROVED LED Headlights and Ditch Lights**

PowerRail is pleased to offer our NEW 75V/40W LED Headlight/Ditch Light. With Advanced Cree 5th Generation LED Chip design, these bulbs offer the following benefits:

- Authorized by the FRA in Compliance with 49 CFR § 229.125
- Meets AAR Standard S-5516
- Patented Design Provides 200,000 Candelas for COMPLETE Life of the Bulb
- Minimum 200,000 Candelas with a Life Rating of over 50,000 Hours
- Proprietary Circuit Board Design Resistant to Excessive Shock and Vibration
- Designed to Operate in Extreme Heat or Cold
- Idiosyncratic Lens/Reflector Designed to Melt Ice and Snow
- Patented Heat Sink Design Provides Optimal Heat Dissipation Allowing for Peak Efficiency