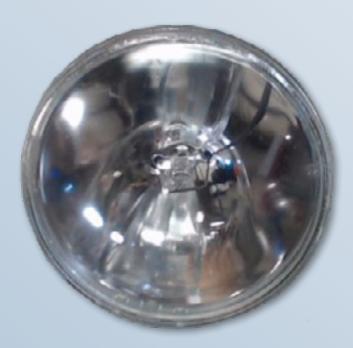

## 4th Generation FRA Halogen Bulb

Part #'s: 200PAR56FRA 350PAR56FRADUAL

FRA approved 4,000 Hour Life\*

PowerRail is pleased to offer the New FRA Halogen Bulb
The 200W and 350W PAR56 bulbs offer a layer of reliability and true long life operation.

## **Advantages:**

Rated Life up to 4,000 Hours vs. 500 Hours with Incandescent Bulb\* 200,000 Candela 200 Watt output Headlight 200,000 Candela 350 Watt output Ditch Light (50 watt Energy savings) Superior filament design and support for reliability Reduced maintenance and labor costs Eliminates FRA infringements associated with standard bulbs Bulb does NOT operate on A/C voltage Totally SEALED with Heat Sink