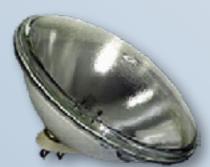

## 4th Generation FRA Halogen Bulb

Part #'s: 200PAR56FRA 350PAR56FRADUAL

FRA approved 4,000 Hour Life\*

PowerRail is pleased to offer the New FRA Halogen Bulb
The 200W and 350W PAR56 bulbs offer a layer of reliability and true long life operation.

## **Advantages:**

Rated Life up to 4,000 Hours vs. 500 Hours with Incandescent Bulb\* 200,000 Candela 200 Watt output Headlight 200,000 Candela 350 Watt output Ditch Light (50 watt Energy savings) Superior filament design and support for reliability Reduced maintenance and labor costs Eliminates FRA infringements associated with standard bulbs Bulb does NOT operate on A/C voltage Totally SEALED with Heat Sink