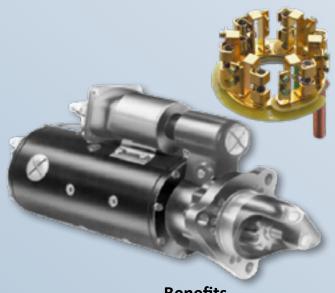

# **AESS Heavy Duty Auto Engine Start & Stop Starter**

This Starter is offered in both 32Volt and 64Volt, and has been field tested in Class I's, Regionals and Short Line Railroads.

#### **Benefits**

- Modified Single Brushholder Design
- Special Oversized Heavy Duty Brush replaces OEM 2 brush per box design
- Modified Heavy Duty Solenoid
- Modified Armature with increased Amperage Capacity and Heat Transfer

## **Part Numbers**

| E1990333AESS    | 32V AESS      |
|-----------------|---------------|
| E1990333AESS-UX | 32V AESS      |
| E40069492AESS   | 32V SD70 Ser. |
| E1993740AESS    | 64V AESS      |
| E8428605AESS-UX | 64V AESS      |