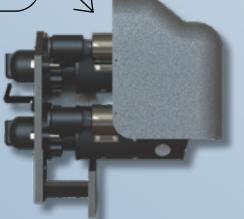

## E8387359

Original OEM design leaves Solenoid and Solenoid Boot exposed to oil, water, and other liquids.