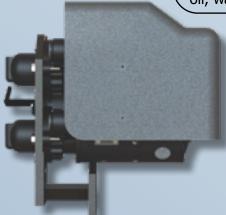

## E8387359PRD

NEW PRD design fully covers Solenoid and Solenoid Boot, restricting contamination from oil, water, and other liquids.

www.PowerRailAustralia.com.au